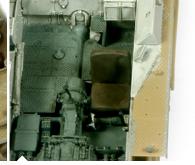

Once your model has been painted with the base color you can proceed with the interior wash.

Apply with a round brush over the interior's surfaces no matter what the base color is.

Once dry remove the excess with a brush damped in White Spirit.

It can also be applied over for example NATO white vehicles.

Be confident to apply the wash over the interior surfaces of your model as later on you can easily remove the excess paint.