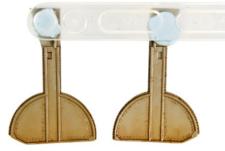

Without a wash the parts look rather dull and uninteresting.

Even a light wash will change the look dramatically as it will bring out the details and creates depth.

Compare the differences of this landing gear before and after the wash is applied. The results is quite obvious.