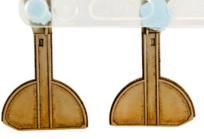

Without a wash the parts look rather dull and uninteresting.

Even a light wash will change the look dramatically as it will bring out the details and creates depth.

Compare the differences of this landing gear before and after the wash is applied. The results is quite obvious.