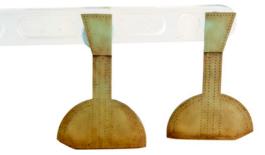

Without a wash the parts look rather dull and uninteresting.

Even a light wash will change the look dramatically as it will bring out the details and creates depth.

Compare the differences of this landing gear before and after the wash is applied. The results is quite obvious.