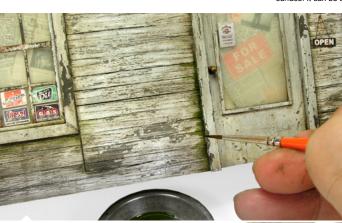

## GENERAL USAGE

AK676 Moss Deposit



AK 676 MOSS DEPOSIT

Specifict product to create most over decadence aparence over any surface. This is due to the especially designed enamel paint which, when dry has a light surface texture. It come be mixed with Slimy Grimy or Wet Effects to achive an ultr realistic result.





Work the product smoothing the edges to blen it properly with the surface. It can be used with white spirit in this process.

HOW TO USEPRODUCT GUIDE



通

SHOP

Once dry the result is a very realistic matt moss and you can use Wet Effects if you prefere a more wet look.



The process can be applied in wood, concrete or vehicles