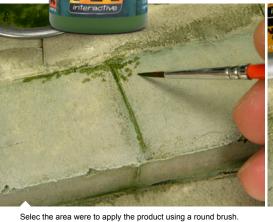

Work the product smoothing the edges to blen it properly with the surface. It can be used with white spirit in this process.

HOW TO USEPRODUCT GUIDE

通

SHOP

Once dry the result is a very realistic matt moss and you can use Wet Effects if you prefere a more wet look.