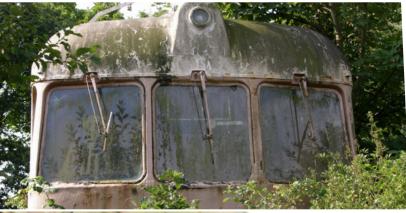

## GENERAL USAGE

AK676 Moss Deposit



AK 676 MOSS DEPOSIT

Specifict product to create most over decadence aparence over any surface. This is due to the especially designed enamel paint which, when dry has a light surface texture. It come be mixed with Slimy Grimy or Wet Effects to achive an ultr realistic result.





Work the product smoothing the edges to blen it properly with the surface. It can be used with white spirit in this process.

HOW TO USEPRODUCT GUIDE



通

SHOP

Once dry the result is a very realistic matt moss and you can use Wet Effects if you prefere a more wet look.



The process can be applied in wood, concrete or vehicles