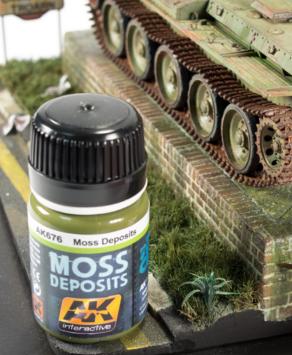

## GENERAL USAGE

AK676 Moss Deposit

AK 676 MOSS DEPOSIT

Specifict product to create most over decadence aparence over any surface. This is due to the especially designed enamel paint which, when dry has a light surface texture. It come be mixed with Slimy Grimy or Wet Effects to achive an ultr realistic result.