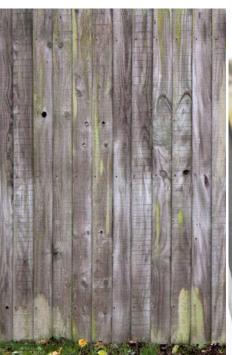

## GENERAL USAGE

AK676 Moss Deposit



AK 676 MOSS DEPOSIT

Specifict product to create most over decadence aparence over any surface. This is due to the especially designed enamel paint which, when dry has a light surface texture. It come be mixed with Slimy Grimy or Wet Effects to achive an ultr realistic result.





Work the product smoothing the edges to blen it properly with the surface. It can be used with white spirit in this process.

HOW TO USEPRODUCT GUIDE



通

SHOP

Once dry the result is a very realistic matt moss and you can use Wet Effects if you prefere a more wet look.



The process can be applied in wood, concrete or vehicles