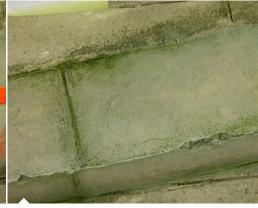

Work the product smoothing the edges to blen it properly with the surface. It can be used with white spirit in this process.

HOW TO USEPRODUCT GUIDE

通

SHOP

Once dry the result is a very realistic matt moss and you can use Wet Effects if you prefere a more wet look.