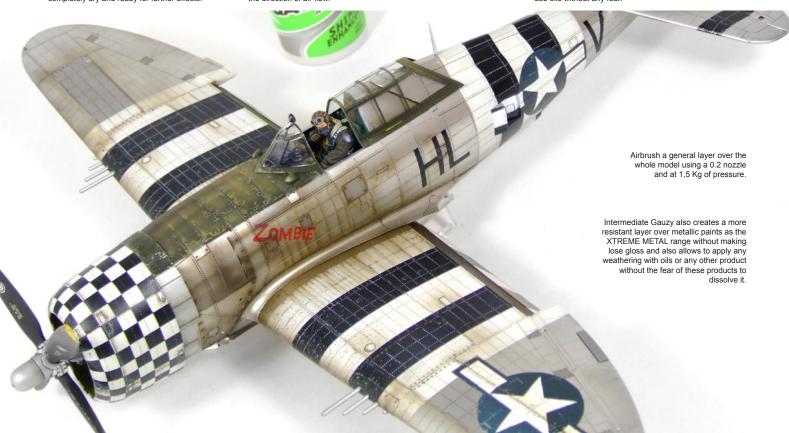

paints such as AK Interactive Xtreme Metal. Apply Gauzy Agent to any single part or sections of your model that are begging for an incredible transparent shine. With self-leveling properties, it can be applied with brush or airbrush.

Piece without the product applied.

After only 5-10 min, Intermediate GAUZY is completely dry and ready for further effects.

Apply small oil amounts strategically and after start to blend them in the direction of air flow.

Intermediate Gauzy has a great resistance and allows to use oils without any fear.