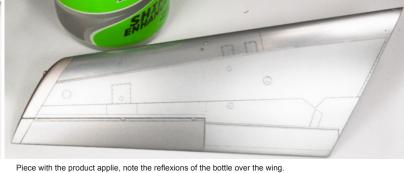

Piece without the product applied.

After only 5-10 min, Intermediate GAUZY is completely dry and ready for further effects.

Apply small oil amounts strategically and after start to blend them in the direction of air flow.