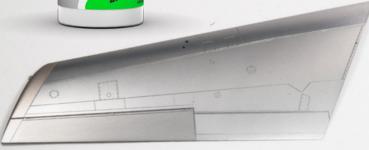

Piece without the product applied.

After only 5-10 min, Intermediate GAUZY is completely dry and ready for further effects.

Apply small oil amounts strategically and after start to blend them in the direction of air flow.